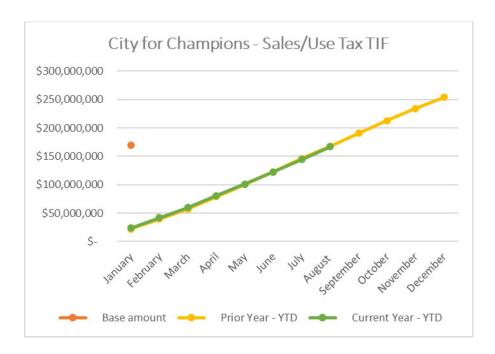

#### CAPITAL PROJECTS – CITY FOR CHAMPIONS

- 13. As of August 31, 2023, remaining funds available related to the C4C projects are as follows:
  - Administration \$55,423.
  - Restricted cash and investments \$10,702,660.
  - On January 31, 2023, the Authority issued Series 2023 Tax Increment Revenue Bonds for the purpose of refunding the Series 2017 USOM Project Bonds. The Series 2017 Bonds were fully redeemed in March 2023.
  - Through August, the Authority has collected \$2,308,459 in sales tax TIF revenue through August reported sales (September collection), which is 0.13% lower than this time last year. The sales tax base amount of \$169,503,178 for the twelve-month period (beginning of January 2023 reported sales) has been met.