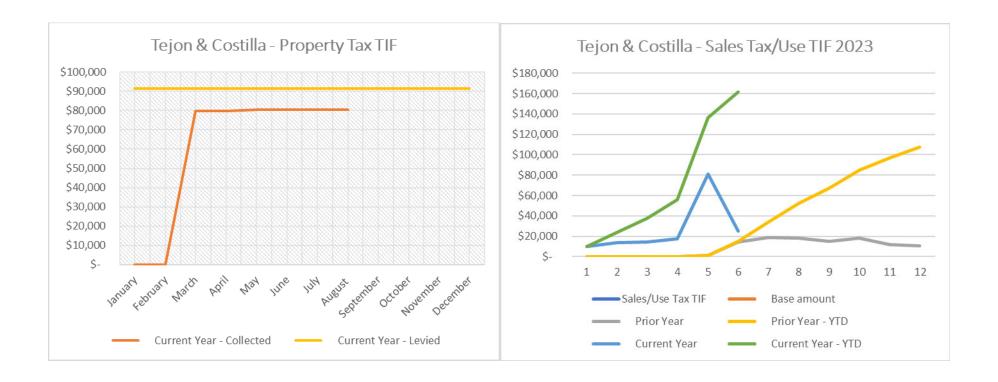

## 11. Tejon & Costilla Project:

- The Authority is expected to collect a total of \$91,441 in Property Tax TIF revenue during 2023. Through August, the Authority has collected \$80,537 in tax revenue, which reflects 88.07% collection vs. 100% at this time last year.
- Through August, the Authority has collected \$161,603 in sales tax TIF revenue through June reported sales (July collection). The sales tax base amount is zero for this project area.
- Total year-to-date TIF reimbursements processed to the Developer are \$380,249.
- Administration fees in the amount of \$30,000 have been recorded.