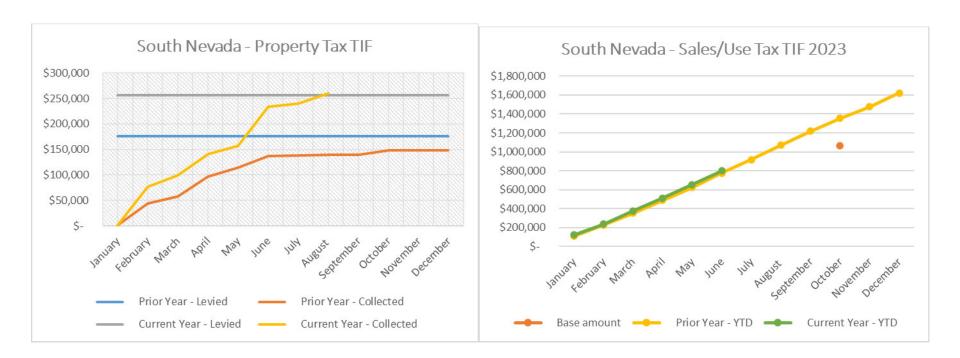

#### 10. South Nevada:

- The Authority is expected to collect a total of \$256,334 in Property Tax TIF revenue during 2023. Through August, the Authority has collected \$259,781 in tax revenue, which reflects 101.34% collection vs 87.09% at this time last year.
- Through August, the Authority has allocated \$107,383 of Property Tax TIF revenue as pledged revenue to the Canyon Creek bonds.
- Through August, the Authority has collected \$133,768 in sales tax TIF revenue through June reported sales (July collection), which is 1.96% higher than this time last year. The sales tax base amount of \$1,067,972 for the twelve-month period (beginning of October 2022 reported sales) has been met.
- Administration fees in the amount of \$60,000 have been recorded.