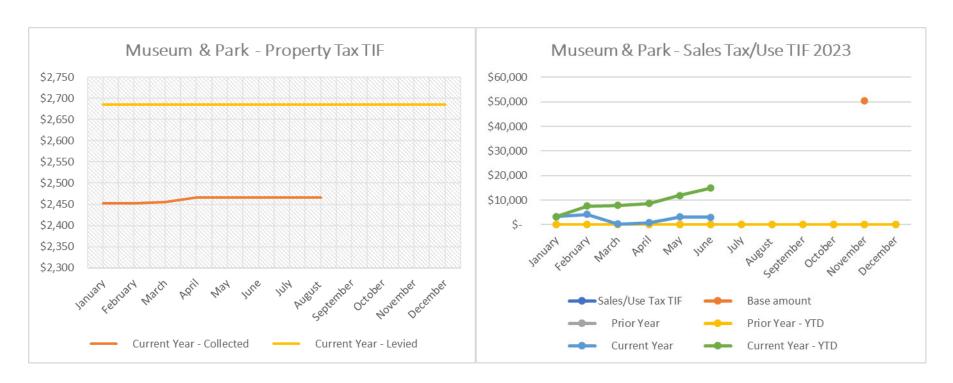

## 12. Museum & Park Project:

- The Authority is expected to collect a total of \$2,685 in Property Tax TIF revenue during 2023. Through August, the Authority has collected \$2,466 in tax revenue, which reflects 91.87% collection.
- Through August, the Authority has not collected any sales tax TIF revenue through June reported sales (July collection), which is 11.68% higher than this time last year. The sales tax base amount of \$50,310 for the twelve-month period (beginning of November 2022 reported sales) has not been met.