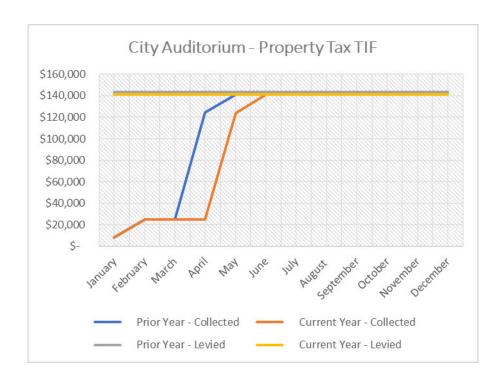

## **CAPITAL PROJECTS**

- 5. City Auditorium:
  - The Authority is expected to collect a total of \$140,809 in Property Tax TIF revenue during 2023. Through August, the Authority has collected \$140,809 in tax revenue, reflecting a 100.00% collection which is consistent with this time last year.
  - Administration fees in the amount of \$130,000 have been recorded.
  - Total year-to-date TIF reimbursements processed to the Developer for the Hyatt Hotel are \$71,273.