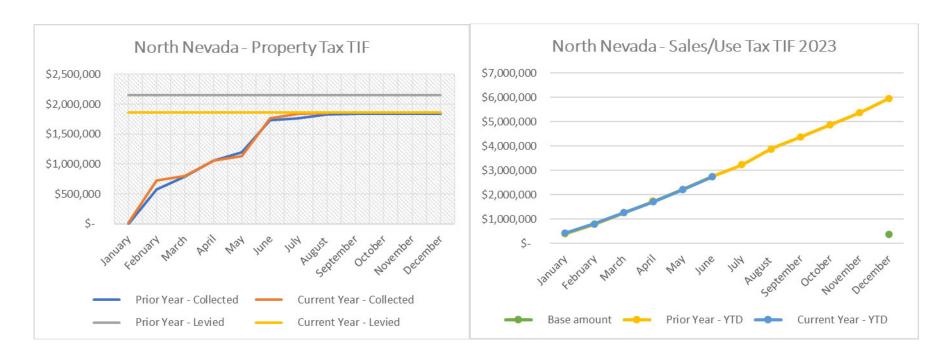

#### 1. North Nevada:

- The Authority is expected to collect a total of \$1,860,555 in Property Tax TIF revenue during 2023. Through August, the Authority has collected \$1,847,613 in tax revenue, which reflects 99.30% collection vs. 97.24% at this time last year.
- Through August, the Authority has collected \$2,741,948 in sales tax TIF revenue for June reported sales (July collection), which is 1.24% higher than this time last year. The sales tax base amount of \$375,603 for the twelve-month period (beginning of December 2022 reported sales) was met in December 2022.
- Administration fees in the amount of \$50,000 have been recorded.
- Interest payment in the amount of \$438,148 has been made for the 2020 Series Loan.