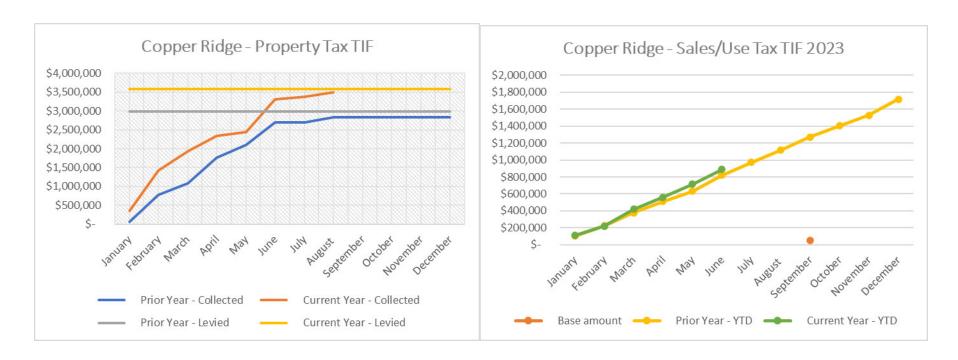

## **CAPITAL PROJECTS (continued)**

- 7. Copper Ridge/Polaris Pointe:
  - The Authority is expected to collect a total of \$3,581,392 in Property Tax TIF revenue during 2023. Through August, the Authority has collected \$3,499,054 in tax revenue, which reflects 97.70% collection vs. 99.59% at this time last year.
  - Through August, the Authority has collected \$889,356 in sales tax TIF revenue through June reported sales (July collection) which is 10.97% higher than this time last year. The sales tax base amount of \$52,976 for the twelve-month period (beginning of September 2022 reported sales) has been met.
  - Total year-to-date TIF reimbursements processed to the District are \$4,301,501.
  - Administration fees in the amount of \$60,000 have been recorded.