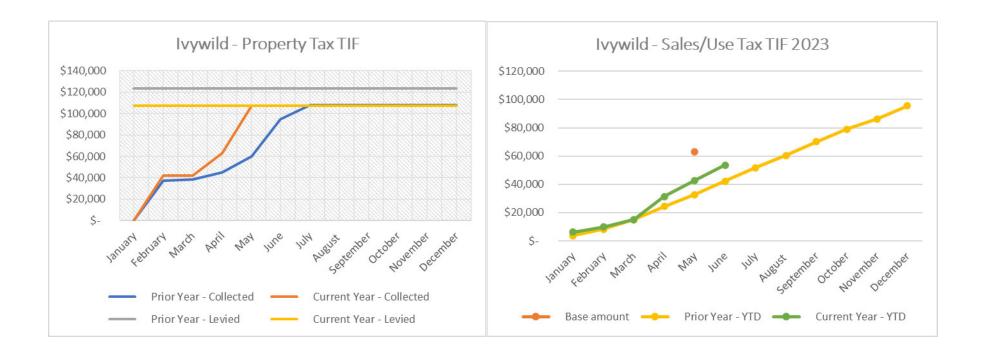

#### 2. Ivywild:

- The Authority is expected to collect a total of \$107,178 in Property Tax TIF revenue during 2023. Through August, the Authority has collected \$107,178 in tax revenue, reflecting 100.00% collection which is consistent with this time last year.
- Through August, the Authority has collected \$31,466 in sales tax TIF revenue for June reported sales (July collection), which is 23.73% higher than this time last year. The sales tax base amount of \$62,963 for the twelve-month period (beginning of May 2023 reported sales) has not been met.
- Administration fees in the amount of \$5,000 have been recorded.
- Year to date, a total payment of \$123,577 has been made to The Culebra Properties, LLC, for the Ivywild Neighborhood Loan.