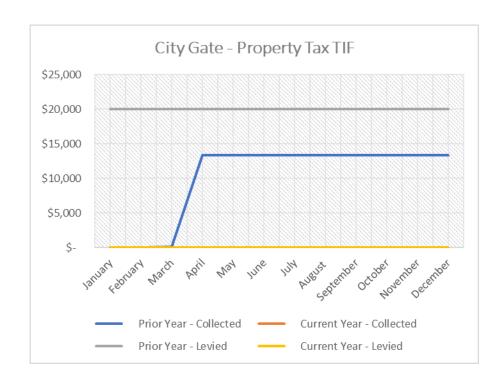

# **CAPITAL PROJECTS (continued)**

- 6. City Gate:
  - The Authority does not expect to collect Property Tax TIF revenue in 2023.

August 31, 2023 – Financial Statement Notes