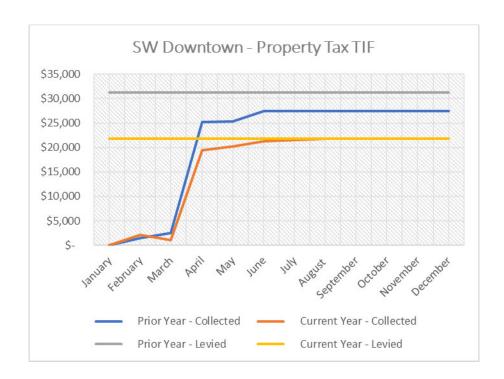

### 9. Southwest Downtown:

• The Authority is expected to collect a total of \$21,821 in Property Tax TIF revenue during 2023. Through August, the Authority has collected \$21,821, in tax revenue, which reflects 100.00% collection vs 99.62% at this time last year.