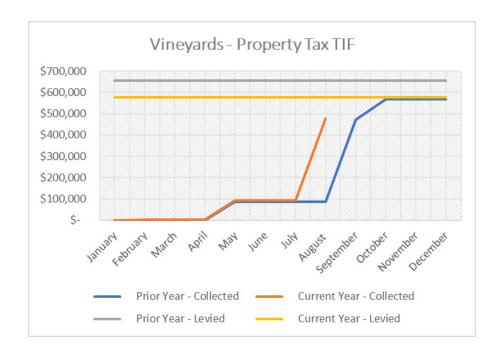

## 4. Vineyard:

- The Authority is expected to collect a total of \$576,581 in Property Tax TIF revenue during 2023. Through August, the Authority has collected \$479,529 in tax revenue, which reflects 83.17% collection vs. 15.30% at this time last year.
- Administration fees in the amount of \$60,000 have been recorded.