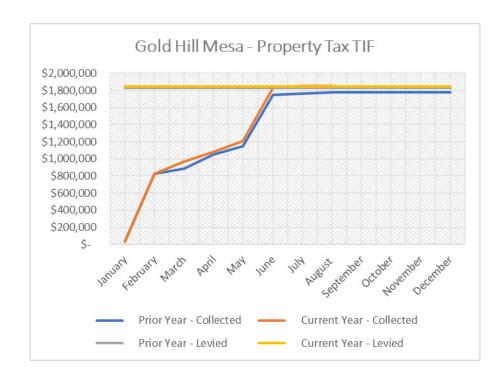

### 8. Gold Hill Mesa:

- The Authority is expected to collect a total of \$1,847,478 in Property Tax TIF revenue during 2023. Through August, the Authority has collected \$1,849,059 in tax revenue, which reflects 100.09% collection vs. 99.72% at this time last year.
- Total year-to-date TIF reimbursements processed to the District are \$1,674,220.
- Administration fees in the amount of \$60,000 have been recorded.
- Annual TIF reimbursement to School District No. 11 was made in the amount of \$87,787.