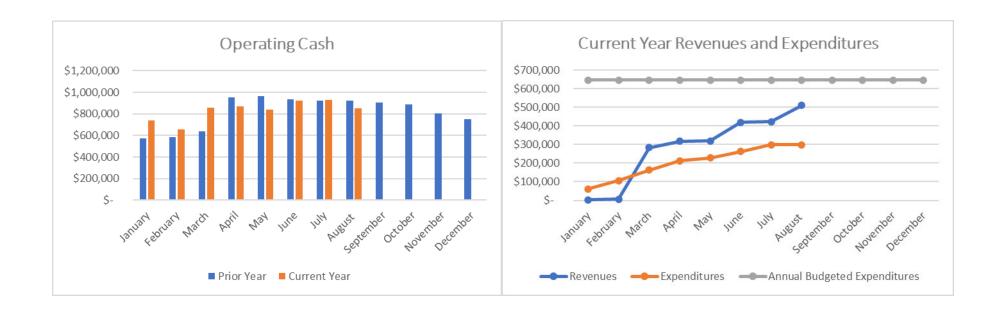

### **GENERAL FUND**

- 1. Operating cash balance as of August 31, 2023, is \$848,838.
- 2. Total revenues through August 31, 2023, are \$510,751 which are mostly related to administration fees received.
- 3. Total expenditures through August 31, 2023, are \$299,175 which is 46.31% of the total annual budget.