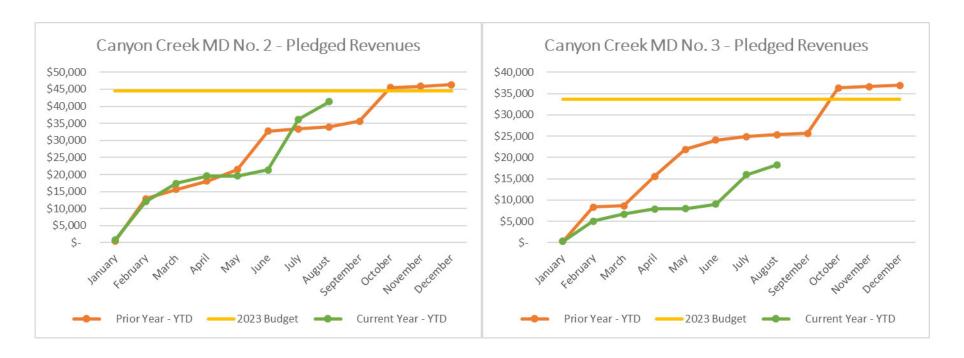

## 3. Canyon Creek:

- The Authority has collected 101.34% of the expected Property Tax TIF revenue during 2023 for the South Nevada project area and allocated \$82,375 as pledged revenue to the Canyon Creek bonds.
- Through August, the Authority has reported pledged revenues from Canyon Creek MD No.2 and Canyon Creek MD No.3. in the amounts of \$41,315 and \$18,286, respectively.
- Bond Administration fees in the amount of \$12,086 have been recorded.
- Interest payment in the amount of \$79,899 has been made for the 2018A Series Bonds.