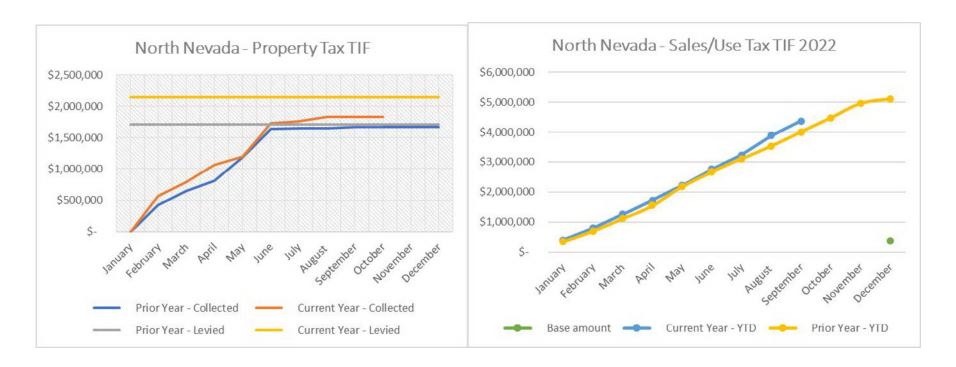

### 4. North Nevada:

- The Authority is expected to collect a total of \$1,881,293 in Property Tax TIF revenue during 2022. Through October, the Authority has collected \$1,834,729 in tax revenue, which reflects 97.52% collection vs. 97.52% at this time last year. November property tax statements were not available as of the report date.
- Through November, the Authority has collected \$4,373,783 in sales tax TIF revenue for September reported sales (October collection), which is 9.08% higher than this time last year. The sales tax base amount of \$375,603 for the twelve-month period (beginning of December 2021 reported sales) was met in December 2021.
- Administration Fees in the amount of \$50,000 have been recorded.
- Interest payment in the amount of \$492,857 has been made for the 2020 Series Loan.