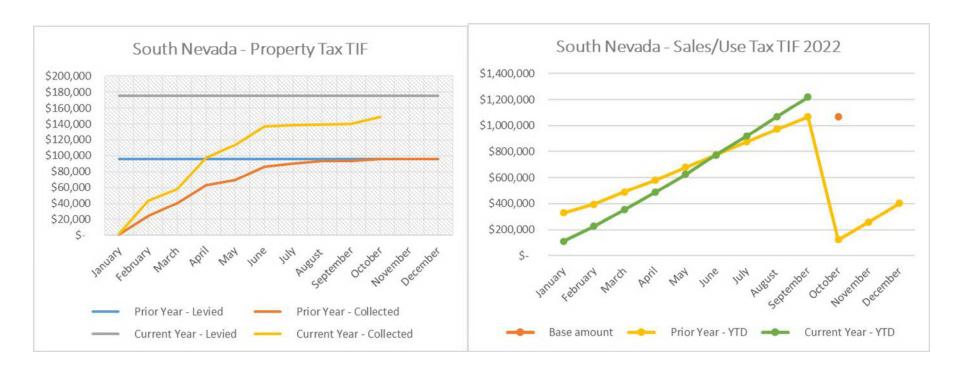

### 13. South Nevada:

- The Authority is expected to collect a total of \$160,158 in Property Tax TIF revenue during 2022. Through October, the Authority has collected \$148,829 in tax revenue, which reflects 92.93% collection vs 99.95% at this time last year. November property tax statements were not available as of the report date.
- Through November, the Authority has allocated \$66,639 of Property Tax TIF revenue as pledged revenue to the Canyon Creek bonds.
- Through November, the Authority has collected \$555,024 in sales tax TIF revenue through September reported sales (October collection) which is 52.25% higher than this time last year. The sales tax base amount of \$1,067,972 for the twelve-month period (beginning of October 2021 reported sales) was met in June 2022.
- Administration Fees in the amount of \$60,000 have been recorded.