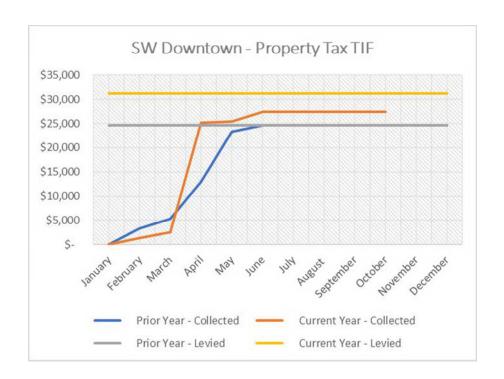

# 12. Southwest Downtown:

• The Authority is expected to collect a total of \$27,497 in Property Tax TIF revenue during 2022. Through October, the Authority has collected \$27,393, which reflects 99.62% collection vs. 99.92% at this time last year. November property tax statements were not available as of the report date.