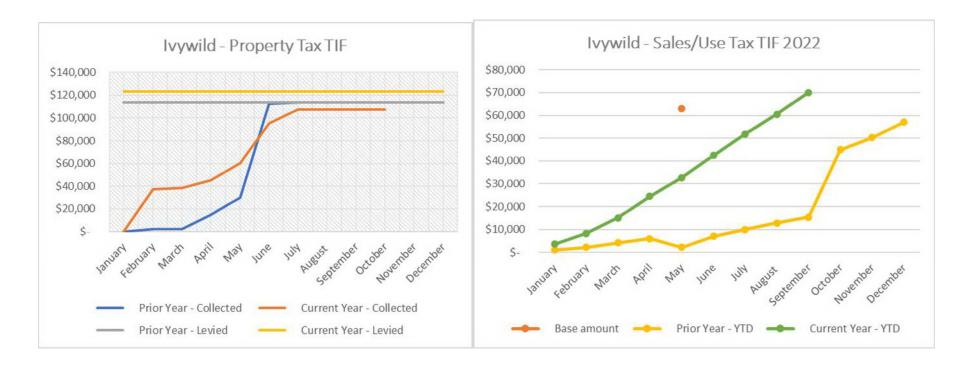

### 5. Ivywild:

- The Authority is expected to collect a total of \$107,827 in Property Tax TIF revenue during 2022. Through October, the Authority has collected \$107,827 in tax revenue, reflecting 100.00% collection which is consistent with this time last year.
- Through November, the Authority has collected \$70,108 in sales tax TIF revenue for September reported sales (October collection), which is 199.08% higher than this time last year. The sales tax base amount of \$62,963 for the twelve-month period (beginning of May 2022 reported sales) has not been met.
- Administration Fees in the amount of \$5,000 have been recorded.
- Year to date, a total payment of \$120,452 has been made to The Culebra Properties, LLC, for the Ivywild Neighborhood Loan.