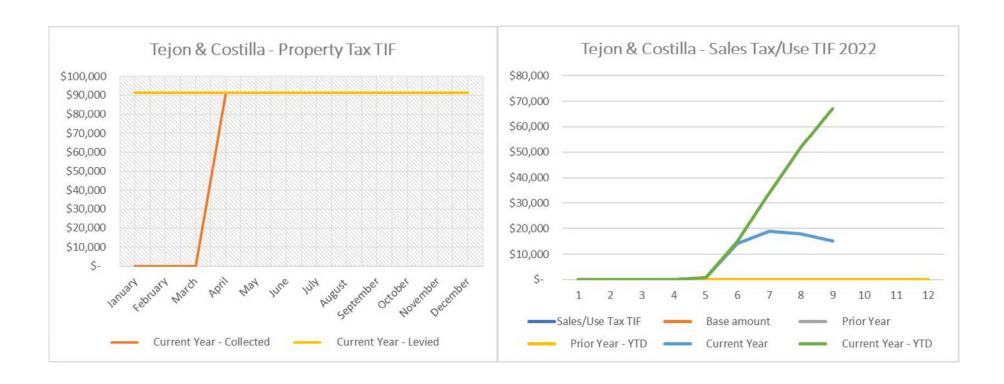

# 14. Tejon & Costilla Project:

- The Authority is expected to collect a total of \$91,296 in Property Tax TIF revenue during 2022. Through October, the Authority has collected \$91,296 in tax revenue, reflecting a 100.00% collection.
- Through November, the Authority has collected \$67,044 in sales tax TIF revenue through September reported sales (October collection). The sales tax base amount is zero for this project area.
- Administration Fees in the amount of \$30,000 have been recorded.