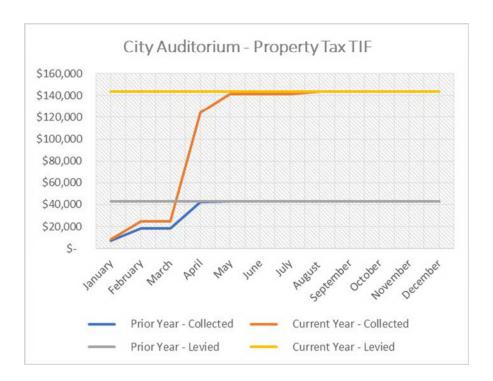

# **CAPITAL PROJECTS**

- 8. City Auditorium:
  - The Authority is expected to collect a total of \$143,732 in Property Tax TIF revenue during 2022. Through October, the Authority has collected \$143,732 in tax revenue, reflecting 100.00% collection which is consistent with this time last year.
  - Administration Fees in the amount of \$10,000 have been recorded.