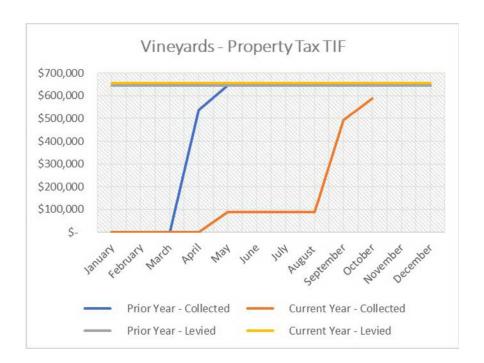

# 7. Vineyard:

- The Authority is expected to collect a total of \$568,954 in Property Tax TIF revenue during 2022. Through October, the Authority has collected \$588,234 in tax revenue, which reflects 103.39% collection vs. 100.00% at this time last year.
- Administration Fees in the amount of \$60,000 have been recorded.