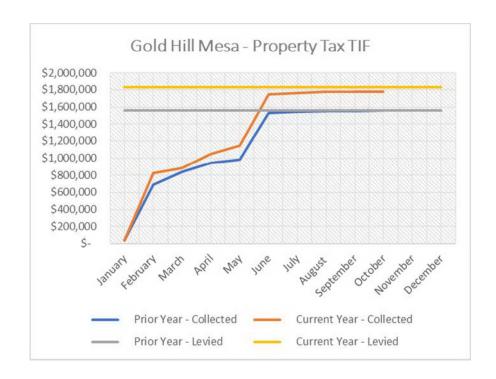

### 11. Gold Hill Mesa:

- The Authority is expected to collect a total of \$1,778,831 in Property Tax TIF revenue during 2022. Through October, the Authority has collected \$1,778,819 in tax revenue, reflecting 100.00% collection which is consistent with this time last year.
- Total year-to-date TIF reimbursements processed to the District was \$1,667,382.
- Annual TIF reimbursement to School District 11 was made in the amount of \$85,905.