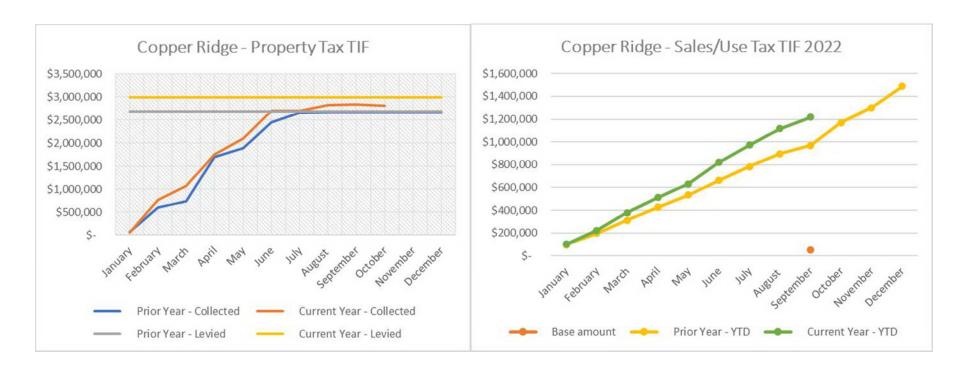

# 10. Copper Ridge/Polaris Pointe:

- The Authority is expected to collect a total of \$2,836,785 in Property Tax TIF revenue during 2022. Through October, the Authority has collected \$2,814,723 in tax revenue, which reflects 99.22% collection vs. 99.51% at this time last year. November property tax statements were not available as of the report date.
- Through November, the Authority has collected \$1,271,711 in sales tax TIF revenue through September reported sales (October collection) which is 23.79% higher than this time last year. The sales tax base amount of \$52,976 for the twelve-month period (beginning of September 2022 reported sales) has been met.
- Total year-to-date TIF reimbursements processed to the District was \$3,933,051.
- Administration Fees in the amount of \$60,000 have been recorded.