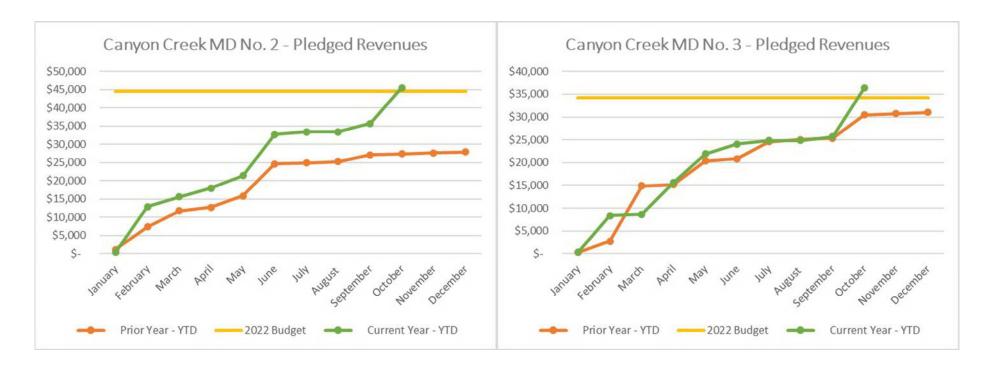

# 6. Canyon Creek:

- The Authority has collected 92.93% of the expected Property Tax TIF revenue during 2022 for the South Nevada project area and allocated \$66,639 as pledged revenue to the Canyon Creek bonds. November property tax statements were not available as of the report date.
- Through October, the Authority has reported pledged revenues from Canyon Creek MD No.2 and Canyon Creek MD No.3 in the amounts of \$45,559 and \$36,353, respectively.
- Bond Administration Fees in the amount of \$11,966 have been recorded.
- Interest payment in the amount of \$207,431 has been made for the 2018A Series Bonds.