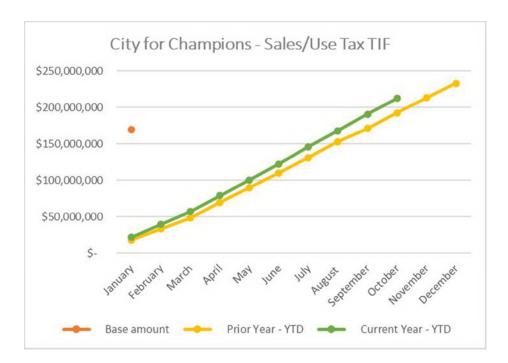

### CAPITAL PROJECTS – CITY FOR CHAMPIONS

November 2022 – Financial Statement Notes

- 15. As of November 30, 2022, remaining funds available related to the C4C projects are as follows:
  - Administration \$66,084.
  - On January 31, the Authority transferred \$2,600,000 of fund balance from the U.S. Airforce Academy Visitor's Center and the Flexible Sub-Account to the USAFA Visitor's Center BID for the closing of the Special Revenue Bonds Series 2022 per the agreement.
  - Through November, the Authority has collected \$8,184,660 in sales tax TIF revenue through October reported sales (November collection). The sales tax base amount of \$169,503,178 for the twelve-month period (beginning of January 2022 reported sales) was met in September 2022.