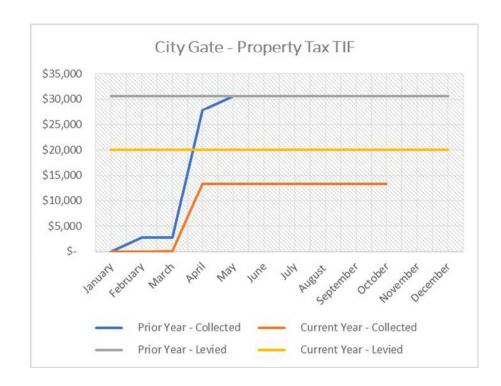

# 9. City Gate:

• The Authority is expected to collect a total of \$17,656 in Property Tax TIF revenue during 2022. Through October, the Authority has collected \$13,367 in tax revenue, which reflects 75.71% collection vs. 100.00% at this time last year. November property tax statements were not available as of the report date.