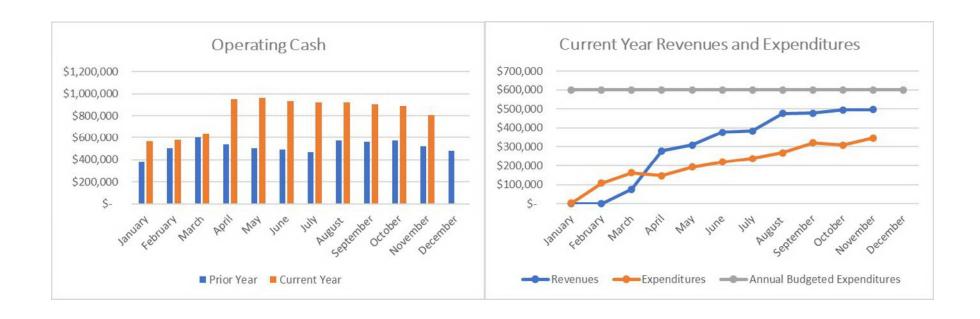

# **GENERAL FUND**

- 1. Operating cash balance as of November 30, 2022, is \$803,602.
- 2. Total revenues through November 30, 2022, are \$497,000 which are mostly related to administration fees received.
- 3. Total expenditures through November 30, 2022, are \$345,597 which is 57.59% of the total annual budget.