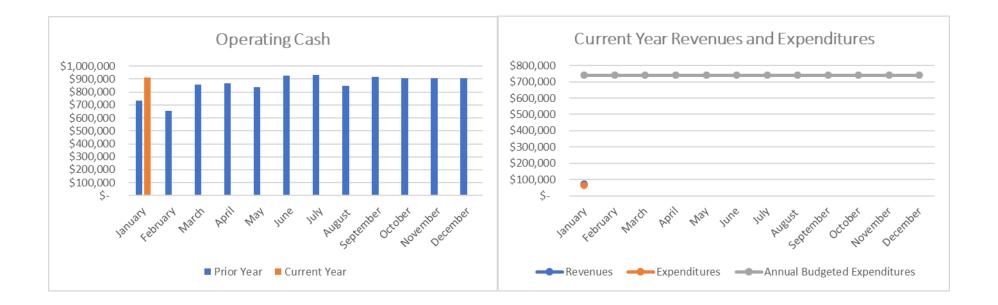

#### GENERAL FUND

- 1. Operating cash balance as of January 31, 2024, is \$913,489.
- 2. Total budgeted revenues and expenditures for the year are \$930,197 and \$741,000 respectively.
- 3. Total revenues through January 31, are \$63,606 which are mostly related to administration fees received.
- 4. Total expenditures through January 31, are \$63,095 which is 8.51% of the total annual budget.