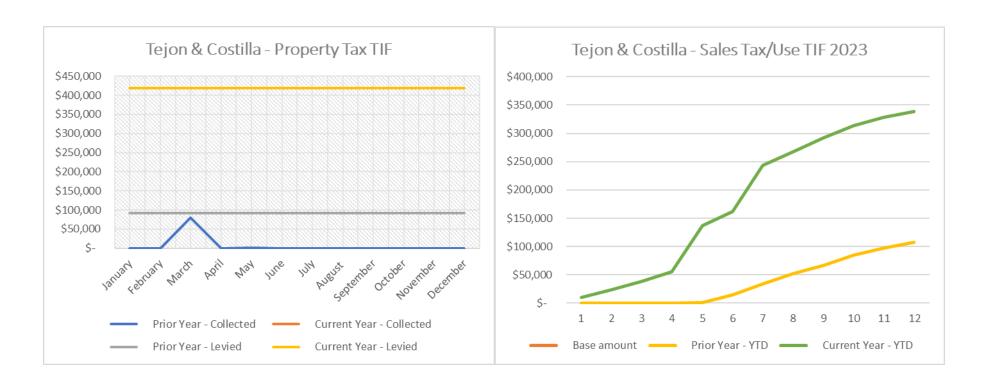

### 12. Tejon & Costilla Project:

- The Authority is expected to collect a total of \$418,484 in Property Tax TIF revenue during 2024. Through January, the Authority has collected \$0 in tax revenue, reflecting a 0.00% collection.
- Through January, the Authority has collected \$338,051.39 in sales tax TIF revenue through December reported sales (January collection). The sales tax base amount is zero for this project area.