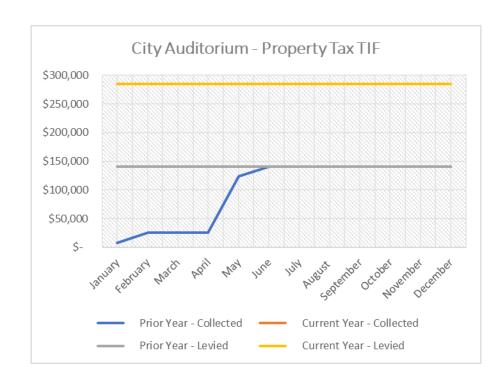

### **CAPITAL PROJECTS**

- 5. City Auditorium:
  - The Authority is expected to collect a total of \$284,812 in Property Tax TIF revenue during 2024. Through January, the Authority has collected \$22,362 in tax revenue, which reflects 7.85% collection vs. 5.73% at this time last year.