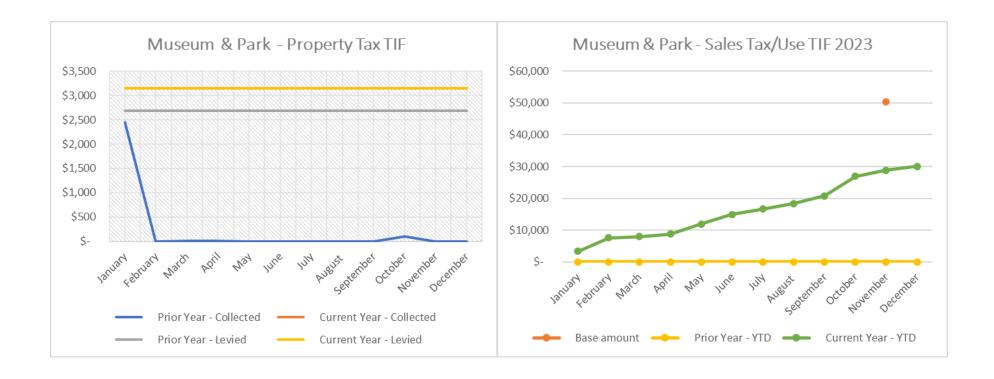

### 13. Museum & Park Project:

- The Authority is expected to collect a total of \$3,154 in Property Tax TIF revenue during 2024. Through January, the Authority has collected \$2,866 in tax revenue, which reflects 90.86% collection vs. 91.33% at this time last year.
- Through January, the Authority has not collected any sales tax TIF revenue through December reported sales (January collection), which is 35.30% lower than this time last year. The sales tax base amount of \$50,310 for the twelve-month period (beginning of November 2023 reported sales) has not been met.