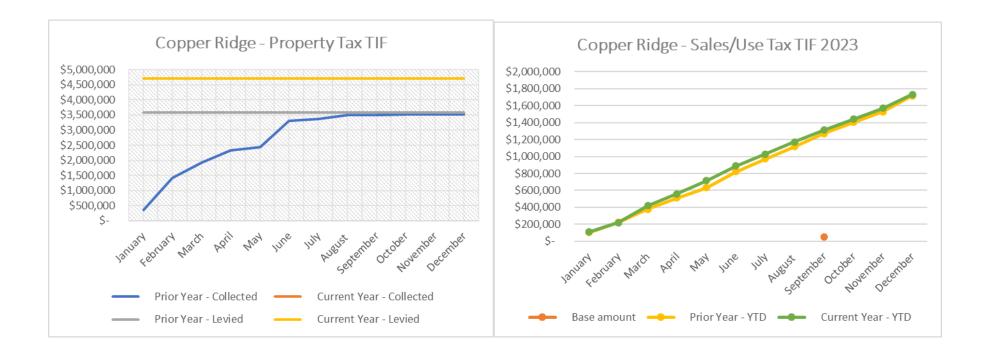

### 7. Copper Ridge/Polaris Pointe:

- The Authority is expected to collect a total of \$4,715,194 in Property Tax TIF revenue during 2024. Through January, the Authority has collected \$78,213 in tax revenue, which reflects 1.66% collection vs. 9.90% at this time last year.
- Through January, the Authority has collected \$1,678,636 in sales tax TIF revenue through December reported sales (January collection) which is 6.05% lower than this time last year. The sales tax base amount of \$52,976 for the twelve-month period (beginning of September 2023 reported sales) has been met.
- Total year-to-date TIF reimbursements processed to the District are \$18,042.
- Administration fees in the amount of \$60,000 have been recorded.