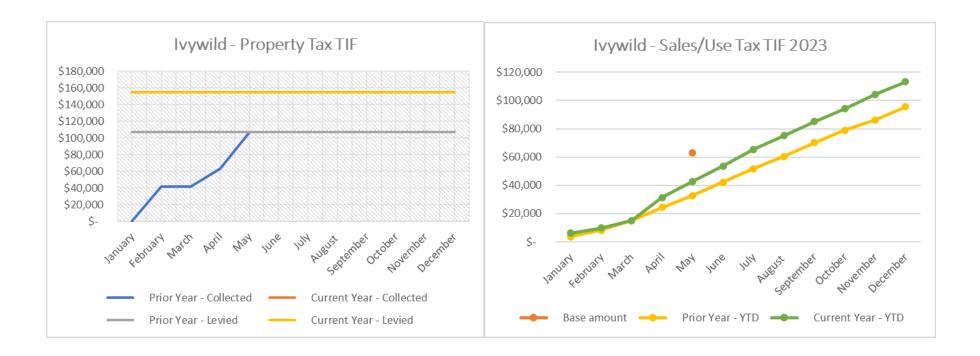

#### 2. Ivywild:

- The Authority is expected to collect a total of \$155,061 in Property Tax TIF revenue during 2024. Through January, the Authority has collected \$0 in tax revenue, reflecting a 0.00% collection which is consistent with this time last year.
- Through January, the Authority has collected \$50,064 in sales tax TIF revenue for December reported sales (January collection), which is 15.04% higher than this time last year. The sales tax base amount of \$62,963 for the twelve-month period (beginning of May 2023 reported sales) has been met in November 2023.