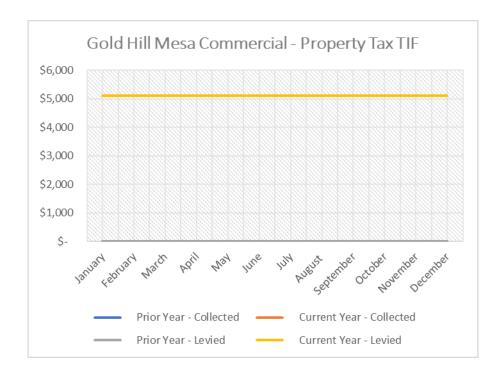

## **CAPITAL PROJECTS (continued)**

- 9. Gold Hill Mesa Commercial Project:
  - The Authority is expected to collect a total of \$5,101 in Property Tax TIF revenue during 2024. Through January, the Authority has collected \$0 in tax revenue, reflecting a 0.00% collection.