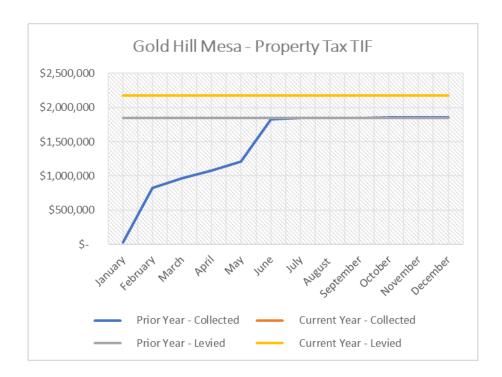

## **CAPITAL PROJECTS (continued)**

- 8. Gold Hill Mesa:
  - The Authority is expected to collect a total of \$2,171,143 in Property Tax TIF revenue during 2024. Through January, the Authority has collected \$0 in tax revenue, which reflects 0.00% collection vs. 1.50% at this time last year.