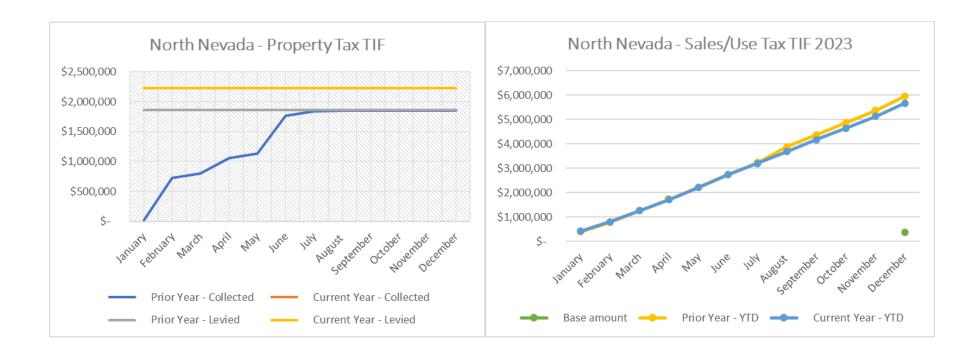

#### 1. North Nevada:

- The Authority is expected to collect a total of \$2,223,315 in Property Tax TIF revenue during 2024. Through January, the Authority has collected \$0 in tax revenue, which reflects 0.00% collection vs. 0.89% at this time last year.
- Through January, the Authority has collected \$5,302,111 in sales tax TIF revenue for December reported sales (January collection), which is 6.48% lower than this time last year. The sales tax base amount of \$375,603 for the twelve-month period (beginning of December 2023 reported sales) was met in December 2023.