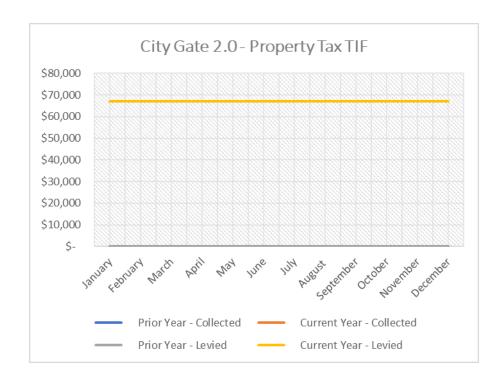

## **CAPITAL PROJECTS (continued)**

- 6. City Gate 2.0:
  - The Authority is expected to collect a total of \$66,909 in Property Tax TIF revenue during 2024. Through January, the Authority has collected \$0 in tax revenue, reflecting a 0.00% collection.