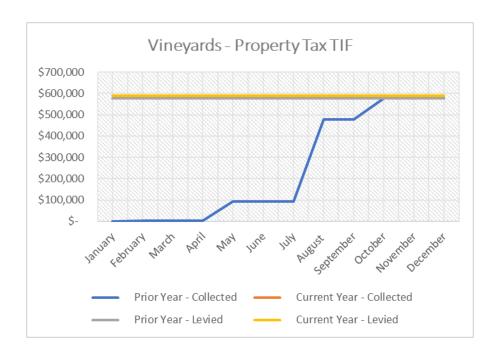

## **DEBT SERVICE (continued)**

- 4. Vineyard:
  - The Authority is expected to collect a total of \$589,586 in Property Tax TIF revenue during 2024. Through January, the Authority has collected \$0 in tax revenue, reflecting a 0.00% collection which is consistent with this time last year.