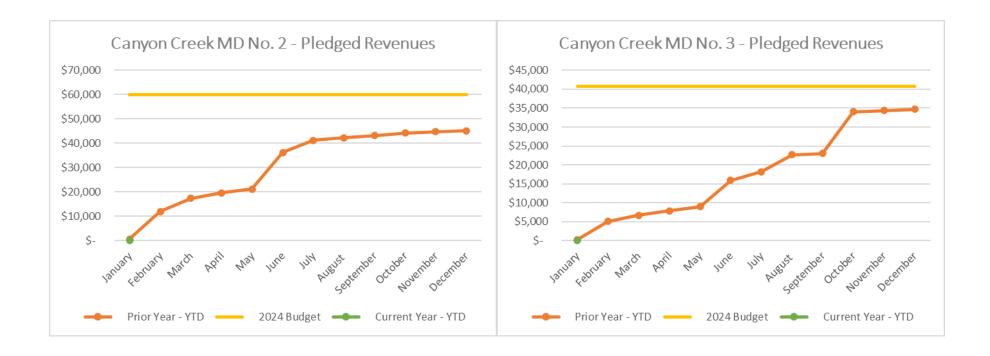

### **DEBT SERVICE (continued)**

- 3. Canyon Creek:
  - The Authority has collected 0.00% of the expected Property Tax TIF revenue during 2024 for the South Nevada project area.
  - Through January, the Authority has not collected pledged revenues from Canyon Creek MD No.2 and Canyon Creek MD No.3. The amounts budgeted during 2024 from Canyon Creek MD No. 2 and Canyon Creek MD No. 3 are \$59,831 and \$40,731, respectively.