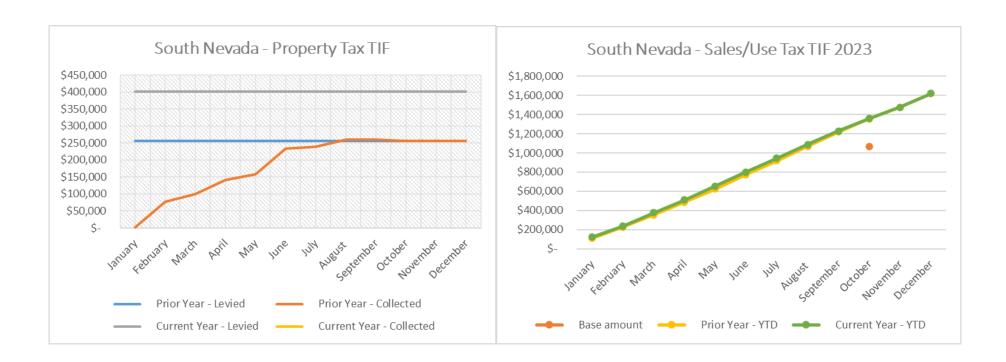

#### 11. South Nevada:

- The Authority is expected to collect a total of \$402,165 in Property Tax TIF revenue during 2024. Through January, the Authority has collected \$0 in tax revenue, reflecting a 0.00% collection.
- Through January, the Authority has collected \$561,691 in sales tax TIF revenue through December reported sales (January collection), which is 2.51% lower than this time last year. The sales tax base amount of \$1,067,972 for the twelve-month period (beginning of October 2023 reported sales) has not been met.