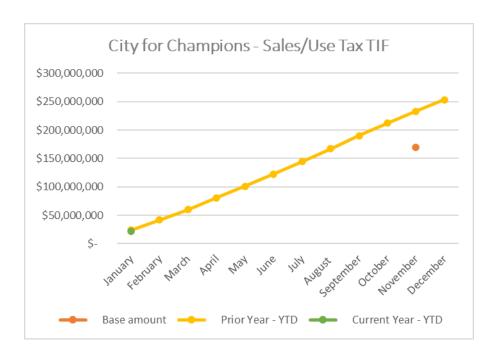

### **CAPITAL PROJECTS – CITY FOR CHAMPIONS**

- 14. As of January 31, 2024, remaining funds available related to the C4C projects are as follows:
  - Administration \$78,549.
  - Restricted cash and investments \$14,079,340.