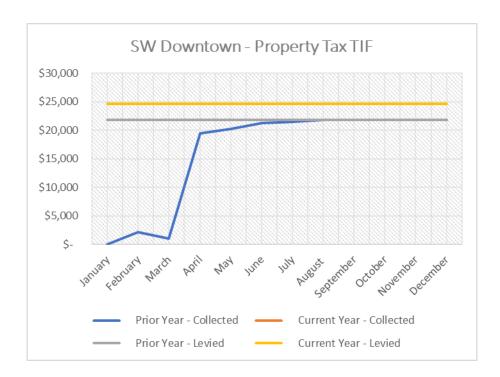

#### 10. Southwest Downtown:

• The Authority is expected to collect a total of \$24,590 in Property Tax TIF revenue during 2024. Through January, the Authority has collected \$0 in tax revenue, reflecting a 0.00% collection.